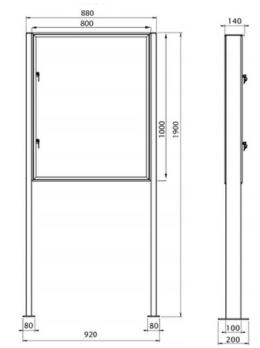

## DATA SHEET SB3 MAXI NOTICE BOARD

Maxi notice board SB3, measuring  $918 \times 200 \times 1915$  mm, consists of: a magnetic back panel made of painted galvanized sheet metal for attaching notices; a special profile made of aluminium with rounded edges; a hinged door made of transparent plexiglass (3 mm thick).

The notice board is equipped with a cylinder or butterfly lock and 16 magnets for attaching documents.