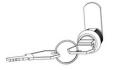

## Code 39-030 Chrome-plated brass lock with safety cylinder. Duplicable keys

Code 39-031
Pair of numbered keys for 39-030 lock