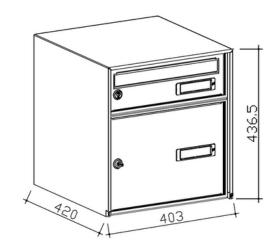

## **DATA SHEET S-LOCKER PARCEL BOX**

**S-Locker** consists of an SC5 Open Air letterbox and parcel compartment. The magazine format letterbox is equipped with a 335x30 mm slot protected by an inward-opening swing door.

The lower compartment allows the storage of parcels up to a maximum volume 350x320x250 mm, while the exclusive PB Lock guarantees that the parcel can be deposited and then closed by the courier, with no possibility of reopening except with the key supplied. It can be installed on fence or wall mounted, even in several units.

## **AVAILABLE CODES**

Cod. 34-302.72

silver aluminium