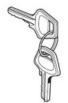

## Code 39-030 Chrome-plated brass lock with safety cylinder. Duplicable keys

Code 39-031
Pair of numbered keys for 39-030 lock