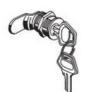

## Code 39-030 Chrome-plated brass lock with safety cylinder. Duplicable keys

Code 39-031
Pair of numbered keys for 39-030 lock