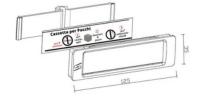

## **REPLACEMENTS**

Code 90-028

Nameplate kit made up of a large white ASA/L frame, transparent glass, white label support (113x25 mm), W/B bicolour PVC nameplate (113x25 mm) and nameplate label

Code 90-040
Chrome-plated lock with innovative keyless opening/locking system

Code 90-028

Nameplate kit made up of a large
AS/L frame, transparent glass, white
label support (113x25 mm) and SLocker instructions label.