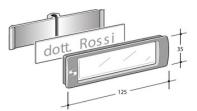

## **REPLACEMENTS**

Code 90-028

Nameplate kit made up of a large white ASA/L frame, transparent glass, white label support (113x25 mm), W/B bicolour PVC nameplate (113x25 mm) and nameplate label

Code 90-040
Chrome-plated lock with innovative keyless opening/locking system

Code 90-028

Nameplate kit made up of a large
AS/L frame, transparent glass, white
label support (113x25 mm) and SLocker instructions label.