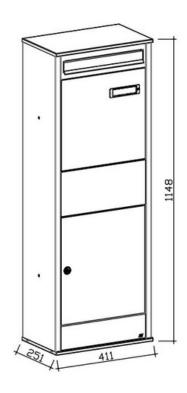

## **DATA SHEET S-BUTLER PARCEL BOX**

**S-Butler parcel and letterbox**, made entirely of iron grey powder coated galvanised sheet metal, dimensions  $411 \times 1148 \times 251$  mm. It is equipped with a swinging parcel insertion system to avoid undue intrusion by third persons, and with a silver aluminium letter slot. It allows the delivery of one or more parcels with a maximum volume of  $400 \times 140 \times 330$  mm and is equipped with a net shock absorbing system at the bottom.

The mailbox is available either assembled or unassembled, with a front or rear access door. It can be fixed to the ground, to a fence or recessed into a wall.

## **AVAILABLE CODES**

Cod. 34-201.84

iron grey powder coated galvanised sheet metal - unassembled

Cod. 34-201.84 AS

iron grey powder coated galvanised sheet metal - assembled

Cod. 34-201.84 AS.P

iron grey powder coated galvanised sheet metal - assembled, rear access door