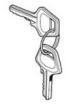

## **REPLACEMENTS**

Code 39-030 Chrome-plated brass lock with safety cylinder. Duplicable keys

Code 39-031
Pair of numbered keys for 39-030
lock

Code 90-035

Nameplate kit made up of a large silver ASA/L frame, transparent glass, white label support (113x25 mm) and "Cassetta per pacchi" label