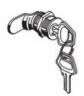

## **REPLACEMENTS**

Code 39-030 Chrome-plated brass lock with safety cylinder. Duplicable keys

Code 39-031
Pair of numbered keys for 39-030
lock

Code 90-035

Nameplate kit made up of a large silver ASA/L frame, transparent glass, white label support (113x25 mm) and "Cassetta per pacchi" label