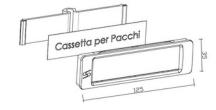

## **REPLACEMENTS**

Code 39-030 Chrome-plated brass lock with safety cylinder. Duplicable keys

Code 39-031
Pair of numbered keys for 39-030
lock

Code 90-035

Nameplate kit made up of a large silver ASA/L frame, transparent glass, white label support (113x25 mm) and "Cassetta per pacchi" label