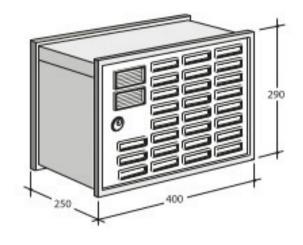

# Plate on false aluminium box, measures 400 x 290 x 250 mm without accessories.

It could be customised with buttons and grilles up to a maximum of 30 name buttons or 27 name buttons and 2 grilles. Possibility of inserting a cover hole module for possible camera installation. Available in silver as standard, or in a painted colour to be chosen from the range of RAL colours.

Magazine-size plate for double push-button panel (without accessories)

Maximum 30 buttons or 2 grilles and 27 buttons