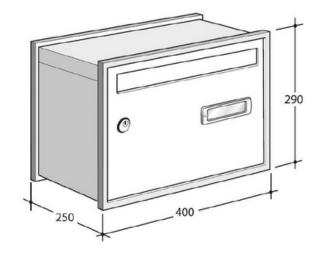

### DATA SHEET SC5D OPEN AIR RANGE 32-511

Modular letterbox, measures 400 x 290 x 250 mm, with frontal setting and removal. The compartment is perfectly protected from water and fitted with an internal grille to insulate and protect the contents. Interchangeable, folding door made of 2/10-thick aluminium in standard silver colour, or in a painted colour to be chosen from the range of RAL colours. Fitted with a 335 x 30 mm letterbox protected by a spring-return inward swinging door (outward swinging door on request). Sturdy lock with two keys with the possibility of direct insertion of Kaba and Keso cylinders; interchangeable name holder with PVC plate suitable for engraving the name with pantograph. The peephole is not present to guarantee maximum privacy. Frame in fireproof, non-deformable and UV resistant plastic material.

### **AVAILABLE CODES**

silver al<u>uminium door</u> Cod. 32-511.72 Cod. 32-511.RAL RAL painted door REPLACEMENTS Ros Cod. 39-032 dott. key blanck Cod. 39-030 Cod. 90-028 Cod. 39-031 Crome-plated brass lock with safety Made up of a large white ASA/L frame, transparent glass, numbered key white label support (113x25 mm) W/B cylinder. Duplicable key (numbering 1000) bi-colour PVC nameplate (113x25 mm) and nameplate label ACCESSORIES PUBBLICITA Cod. SC5D.OPEN.72 / RAL advertising kit Front door (accessories included) Lock 90-036 + advertising wording