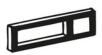

## DATA SHEET SC5D OPEN AIR RANGE (PUSH-BUTTON PANEL)

# Plate on false aluminium box, measures 400 x 290 x 250 mm without accessories.

It could be customised with buttons and grilles up to a maximum of 30 name buttons or 27 name buttons and 2 grilles. Possibility of inserting a cover hole module for possible camera installation. Available in silver as standard, or in a painted colour to be chosen from the range of RAL colours.

Magazine-size plate for double push-button panel (without accessories)

Maximum 30 buttons or 2 grilles and 27 buttons