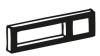

## DATA SHEET OPEN AIR SC5 RANGE (PUSH-BUTTON PANEL)

Plate on false aluminium box, measures 400 x 145 x 250 mm without accessories.

It could be customised with buttons and grilles up to a maximum of 9 name buttons or 6 name buttons and 2 grilles. Possibility of inserting a cover hole module for possible camera installation. Available in silver as standard, or in a painted colour to be chosen from the range of RAL colours.

Magazine-size plate for push-button panel (without accessories)

Maximum 9 buttons or 2 grilles and 6 buttons

ACCESSORIES

Cod. 39-030 Crome-plated brass lock with safety cylinder. Duplicable key (numbering 1000)