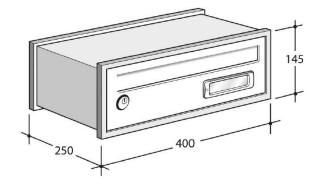

## DATA SHEET SC5 OPEN AIR RANGE 32-501

Modular mailbox, measures 400 x 145 x 250 mm, with frontal setting and removal. The compartment is perfectly protected from water and fitted with an internal grille to protect the contents. Interchangeable, folding door, made of 20/10 thick aluminium in standard silver colour, or in a painted colour choosen from the RAL range. It's fitted with a 335 x 30 mm letterbox protected by an inward-opening door with spring return (outward-opening door on request). Sturdy lock with two keys with the possibility of direct insertion of Kaba and Keso cylinders; interchangeable nameplate with PVC plate suitable for engraving the name with pantograph. The peephole is not present to guarantee the greatest privacy. Frame in fireproof, non-deformable and UV-resistant plastic material.