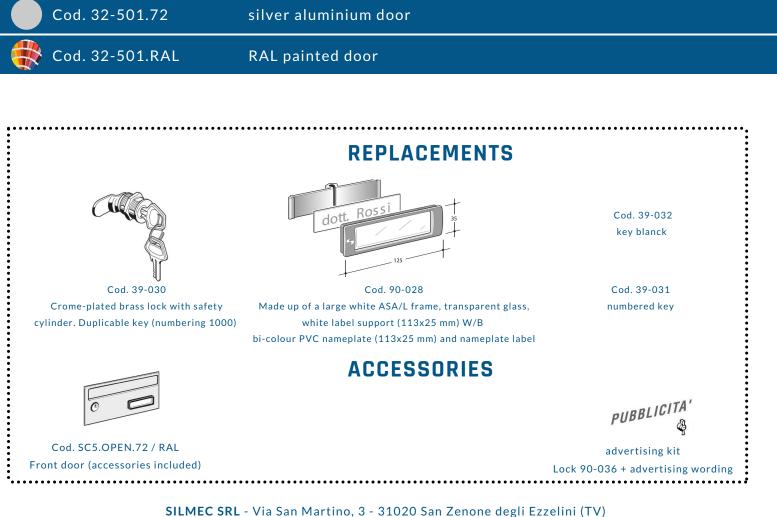

Magazine-size plate for push-button panel (without accessories)

Maximum 9 buttons or 2 grilles and 6 buttons

ACCESSORIES

Cod. 39-030 Crome-plated brass lock with safety cylinder. Duplicable key (numbering 1000)

Cod. 30-003 Button for bell

Cod. 30-002 Grille for intercom

Intercom not included

SILMEC SRL - Via San Martino, 3 - 31020 San Zenone degli Ezzelini (TV) Tel: 0423/968611 - Fax 0423/968193 - info@silmec.com - www.silmec.com