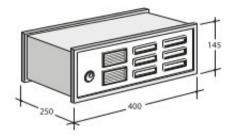

## DATA SHEET OPEN AIR SC5 RANGE (PUSH-BUTTON PANEL)

Plate on false aluminium box, measures 400 x 145 x 250 mm without accessories.

It could be customised with buttons and grilles up to a maximum of 9 name buttons or 6 name buttons and 2 grilles. Possibility of inserting a cover hole module for possible camera installation. Available in silver as standard, or in a painted colour to be chosen from the range of RAL colours.