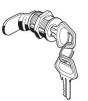

Magazine-size plate for push-button panel (without accessories)

Maximum 9 buttons or 2 grilles and 6 buttons

ACCESSORIES

Cod. 39-030 Crome-plated brass lock with safety cylinder. Duplicable key (numbering 1000)