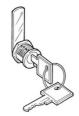

#### REPLACEMENTS

Cod. 90-020
Crome-plated lock with safety cylinder and 2 numbered keys (sheet metal hole diam. 15). Duplicable key (numbering 300)

Made up of a black ABS frame, transparent glass, label support (80x16 mm) W/B bicolour PVC nameplate (84x17 mm) and nameplate label