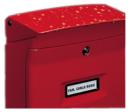

# DATA SHEET MAILBOX GIOIOSA 10-400

The Gioiosa magazine-size mailbox, sized 258x375x85/120mm, made of die-cast aluminium, oven painted in the RAL colours indicated, with peephole and name holder on the front. It is equipped with a flap opening with stop to prevent the post from falling and allows it to be easily retrieved. The mail is fed from the top through a slot (size 230 x 25 mm) protected by a rain cover. Grommets underneath the canopy serve to avoid any noise. Wall installation is simplified by the anchoring system supplied with the box, or it can be hung on a fence with the help of the crossbar kits.

## **TECHNICAL CHARACTERISTICS GIOIOSA 10-400**

The weather resistance and the curved shape ensure the flow of water, preventing stagnation and ensuring an aesthetically pleasing appearance in the long term.