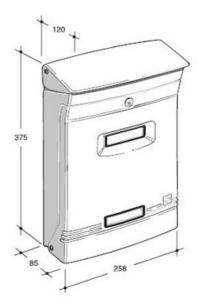

# DATA SHEET MAILBOX GIOIOSA 10-400

The Gioiosa magazine-size mailbox, sized 258x375x85/120mm, made of die-cast aluminium, oven painted in the RAL colours indicated, with peephole and name holder on the front. It is equipped with a flap opening with stop to prevent the post from falling and allows it to be easily retrieved. The mail is fed from the top through a slot (size 230 x 25 mm) protected by a rain cover. Grommets underneath the canopy serve to avoid any noise. Wall installation is simplified by the anchoring system supplied with the box, or it can be hung on a fence with the help of the crossbar kits.