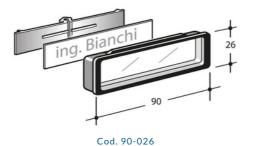

#### REPLACEMENTS

Cod. 90-020
Crome-plated lock with safety cylinder and 2 numbered keys (sheet metal hole diam. 15). Duplicable key (numbering 300)

Made up of a black ABS frame, transparent glass, label support (80x16 mm) W/B bicolour PVC nameplate (84x17 mm) and nameplate label