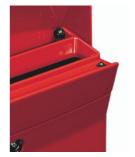

The 'magazine' format allows convenient setting for distributors without damaging the content

**Gravity closure** of the lid ensures the integrity of the mail as it allows for automatic closure of the rain cover