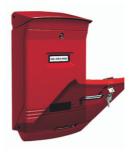

# DATA SHEET MAILBOX GIOIOSA 10-400

The Gioiosa magazine-size mailbox, sized 258x375x85/120mm, made of die-cast aluminium, oven painted in the RAL colours indicated, with peephole and name holder on the front. It is equipped with a flap opening with stop to prevent the post from falling and allows it to be easily retrieved. The mail is fed from the top through a slot (size 230 x 25 mm) protected by a rain cover. Grommets underneath the canopy serve to avoid any noise. Wall installation is simplified by the anchoring system supplied with the box, or it can be hung on a fence with the help of the crossbar kits.