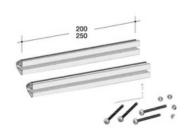

#### **ACCESSORIES**

Cod. 11-003
Pair of 200 mm silver anodised
aluminium bars with M4x50 screws and nuts