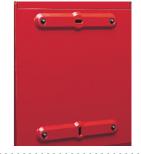

The slotted anchoring system simplifies installation on various supports. The mailbox is supplied with screws, pressin dowels and grommets to compensate for any irregularities in the wall.