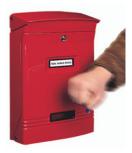

# DATA SHEET MAILBOX GIOIOSA 10-400

The Gioiosa magazine-size mailbox, sized 258x375x85/120mm, made of die-cast aluminium, oven painted in the RAL colours indicated, with peephole and name holder on the front. It is equipped with a flap opening with stop to prevent the post from falling and allows it to be easily retrieved. The mail is fed from the top through a slot (size 230 x 25 mm) protected by a rain cover. Grommets underneath the canopy serve to avoid any noise. Wall installation is simplified by the anchoring system supplied with the box, or it can be hung on a fence with the help of the crossbar kits.

Robust "derlin" pins provide perfect and durable movement

Lid stop grommets reduce noise

The strong cast aluminium construction provides excellent resistance to vandalism attacks

Flap opening with stop prevents mail from falling out and allows it to be easily picked up