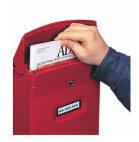

Robust "derlin" pins provide perfect and durable movement

Lid stop grommets reduce noise

The strong cast aluminium construction provides excellent resistance to vandalism attacks

Flap opening with stop prevents mail from falling out and allows it to be easily picked up

The 'magazine' format allows convenient setting for distributors without damaging the content

**Gravity closure** of the lid ensures the integrity of the mail as it allows for automatic closure of the rain cover