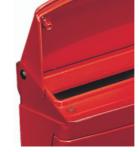

## **TECHNICAL CHARACTERISTICS GIOIOSA 10-400**

The weather resistance and the curved shape ensure the flow of water, preventing stagnation and ensuring an aesthetically pleasing appearance in the long term.

Robust "derlin" pins provide perfect and durable movement

Lid stop grommets reduce noise

The strong cast aluminium construction provides excellent resistance to vandalism attacks

Flap opening with stop prevents mail from falling out and allows it to be easily picked up