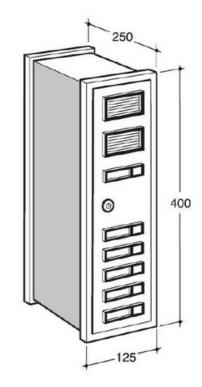

## DATA SHEET SC7R CLASSIC RANGE (PUSH-BUTTON PANEL)

**Plate on false aluminium vertical box, 125x400x200 mm dimensions**, without accessories. Grilles and push-botton in interchangable plastic materials. It could be customised with buttons and grilles up to a maximum of 10 name buttons or 6 name buttons and 2 grilles. Available in silver as standard, or in a painted colour to be chosen from the range of RAL colours.

## **AVAILABLE CODES**

| Cod. 30-760.72                                               | silver aluminium plate   |                         |
|--------------------------------------------------------------|--------------------------|-------------------------|
| Cod. 30-760.RAL                                              | RAL painted plate        |                         |
|                                                              | Plate for push-button pa | nel with fix depht      |
|                                                              | (without accessories)    |                         |
|                                                              | Maximum 10 buttons or    | 2 grilles and 6 buttons |
|                                                              |                          |                         |
| $\bigcap$                                                    | ACCESSORIES              |                         |
|                                                              |                          |                         |
|                                                              | Cod. 30-001              | Cod. 30-002             |
| Cod. 90-010<br>Crome-plated lock L20mm, with safety cylinder | Button for bell          | Grille for intercom     |
| and 2 numbered keys (sheet metal ho                          |                          |                         |
| 20). Non-duplicable key (numbering                           |                          |                         |