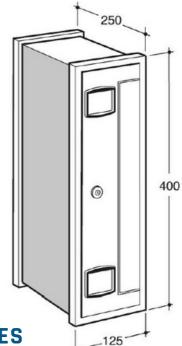

## DATA SHEET SC7R CLASSIC RANGE 30-710

Magazine-format vertical multiple mailbox, measuring 125 x 400 x 250 mm. at the front there is a letterbox opening 330 x 20 mm protected by inward swinging door with spring return.

Equipped with security cylinder lock with two numbered keys, peephole and interchangeable plastic nameplate. The interchangeable aluminium door is available in silver as standard, or in a painted colour to be chosen from the range of RAL colours.