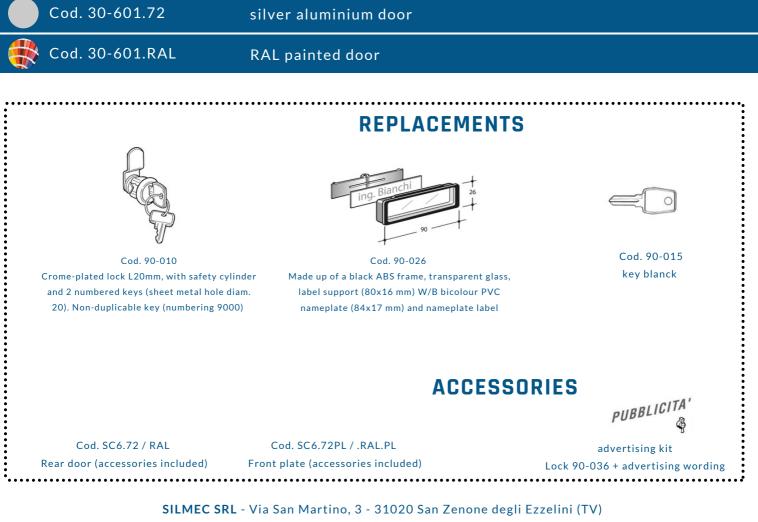

Cod. 90-010 Crome-plated lock L20mm, with safety cylinder and 2 numbered keys (sheet metal hole diam. 20). Non-duplicable key (numbering 9000)