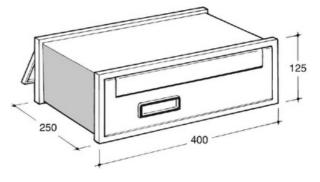

#### Double-sided magazine size modular letterbox, measuring 400 x 125 x $\,$

**250 mm.** At the front there is a 330 x 20 mm slot protected by an inward swinging door with spring return and name holder. At the rear, the aluminium withdrawal door is fitted with a security cylinder lock with two numbered keys, a peephole and an interchangeable plastic nameplate. In the boxes, the name plate is fitted with a numbered two-colour PVC plate suitable for pantograph incision of the name. The door is available in silver as standard, or in a painted colour to be chosen from the range of RAL colours.