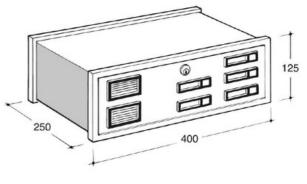

# ATA SHEET SC6 CLASSIC RANGE (PUSH-BUTTON PANEL)

**Plate on false aluminium box, with aluminium back, 400x125x250 mm dimensions**, without accessories. Grilles and push-botton in interchangable plastic materials. It could be customised with buttons and grilles up to a maximum of 8 name buttons or 5 name buttons and 2 grilles. Available in silver as standard, or in a painted colour to be chosen from the range of RAL colours.

### **AVAILABLE CODES**

| Cod. 30-611.72    | silver aluminium plate                                           |
|-------------------|------------------------------------------------------------------|
| 👯 Cod. 30-611.RAL | RAL painted plate                                                |
|                   | Plate for push-button panel with fix depht (without accessories) |
|                   | Maximum 8 buttons or 2 grilles and 5 buttons                     |