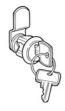

## **REPLACEMENTS**

Cod. 90-010

Crome-plated lock L20mm, with safety cylinder and 2 numbered keys (sheet metal hole diam. 20). Non-duplicable key (numbering 9000)

Cod. 90-026

Made up of a black ABS frame, transparent glass, label support (80x16 mm) W/B bicolour PVC nameplate (84x17 mm) and nameplate label