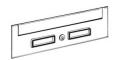

# DATA SHEET SC5 CLASSIC RANGE (PUSH-BUTTON PANEL)

Plate on false aluminium box, 400x125x250 mm dimensions, without accessories. Grilles and push-botton in interchangable plastic materials. It could be customised with buttons and grilles up to a maximum of 8 name buttons or 5 name buttons and 2 grilles. Available in silver as standard, or in a painted colour to be chosen from the range of RAL colours.

#### **AVAILABLE CODES**

Cod. 30-511.72

silver aluminium plate

Cod. 30-511.RAL

RAL painted plate

Plate for push-button panel with fix depht (without accessories)

Maximum 8 buttons or 2 grilles and 5 buttons