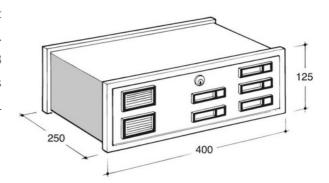

## **DATA SHEET SC5 CLASSIC RANGE 30-501**

Magazine size modular letterbox, sized 400 x 125 x 250 mm.

Letterbox opening  $330 \times 20$  mm protected by inward swinging door with spring return. Aluminium door equipped with security cylinder lock with two numbered keys, peephole and name plate, interchangeable and made of plastic. In the boxes, the name plate is fitted with a two-colour numbered PVC plate suitable for pantograph incision of the name. The interchangeable door is available in silver as standard, or in a painted colour to be chosen from the range of RAL colours.