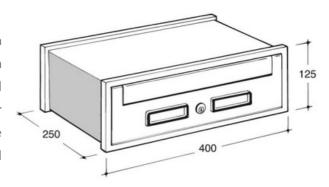

## **DATA SHEET SC5 CLASSIC RANGE 30-501**

Magazine size modular letterbox, sized 400 x 125 x 250 mm.

Letterbox opening  $330 \times 20$  mm protected by inward swinging door with spring return. Aluminium door equipped with security cylinder lock with two numbered keys, peephole and name plate, interchangeable and made of plastic. In the boxes, the name plate is fitted with a two-colour numbered PVC plate suitable for pantograph incision of the name. The interchangeable door is available in silver as standard, or in a painted colour to be chosen from the range of RAL colours.

#### **AVAILABLE CODES**

Cod. 30-501.72

silver aluminium door

Cod. 30-501.RAL

RAL painted door