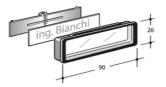

## **REPLACEMENTS**

Cod. 90-010

Crome-plated lock L20mm, with safety cylinder and 2 numbered keys (sheet metal hole diam. 20). Non-duplicable key (numbering 9000)

Cod. 90-026

Made up of a black ABS frame, transparent glass, label support (80x16 mm) W/B bicolour PVC nameplate (84x17 mm) and nameplate label