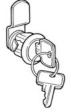

## **REPLACEMENTS**

Cod. 90-010

Crome-plated lock L20mm, with safety cylinder and 2 numbered keys (sheet metal hole diam. 20). Non-duplicable key (numbering 9000)

Cod. 90-026

Made up of a black ABS frame, transparent glass, label support (80x16 mm) W/B bicolour PVC nameplate (84x17 mm) and nameplate label

Cod. 90-010

Crome-plated lock L20mm, with safety cylinder and 2 numbered keys (sheet metal hole diam. 20). Non-duplicable key (numbering 9000)