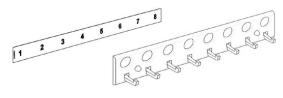

# **DATA SHEET KEY CABINET SB213 40-213**

SB2 key cabinet, 550 x 690 x 40 mm size, comprising: galvanised sheet metal base covered in PVC, on which hang hooks with progressive numbering (96 places); aluminium special profile with rounded corners; hinged door in transparent Plexiglas (3 mm thick). It is equipped with a security cylinder lock with two numbered keys.





### **AVAILABLE CODES**

Cod. 40-213.54

bronze-gold aluminium with green back panel

Cod. 40-213.9006

wrinkled silver aluminium RAL 9006 with silver back panel

### Cod. 90-020

Crome-plated lock with safety cylinder and 2 numbered keys (sheet metal hole diam. 15). Duplicable key (numbering only 464)

## **REPLACEMENTS**



Cod. 40-905

Grey ABS key holder strip with numbered hooks