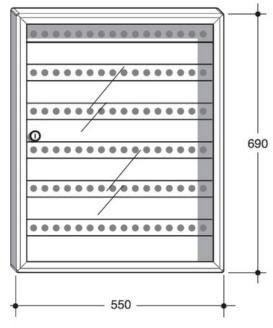

# **DATA SHEET KEY CABINET SB213 40-213**

SB2 key cabinet, 550 x 690 x 40 mm size, comprising: galvanised sheet metal base covered in PVC, on which hang hooks with progressive numbering (96 places); aluminium special profile with rounded corners; hinged door in transparent Plexiglas (3 mm thick). It is equipped with a security cylinder lock with two numbered keys.