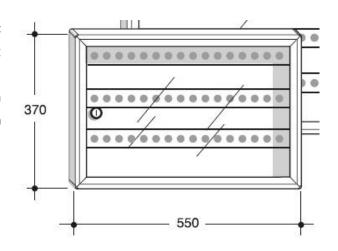

## **DATA SHEET KEY CABINET SB212 40-212**

SB2 key cabinet, 550 x 370 x 40 mm size, comprising: galvanised sheet metal base covered in PVC, on which hang hooks with progressive numbering (48 places); aluminium special profile with rounded corners; hinged door in transparent Plexiglas (3 mm thick). It is equipped with a security cylinder lock with two numbered keys.