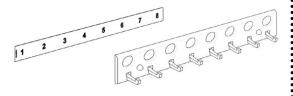

## **DATA SHEET KEY CABINET SB212 40-212**

SB2 key cabinet, 550 x 370 x 40 mm size, comprising: galvanised sheet metal base covered in PVC, on which hang hooks with progressive numbering (48 places); aluminium special profile with rounded corners; hinged door in transparent Plexiglas (3 mm thick). It is equipped with a security cylinder lock with two numbered keys.





### **AVAILBLE CODES**

Cod. 40-212.54

bronze-gold aluminium with green back panel



Cod. 40-212.9006

wrinkled silver aluminium RAL 9006 with silver back panel

# Cod. 90-020 Crome-plated lock with safety cylinder and 2 numbered keys (sheet metal hole diam. 15). Duplicable key (numbering only 464)

## **REPLACEMENTS**



Cod. 40-905

Grey ABS key holder strip with numbered hooks