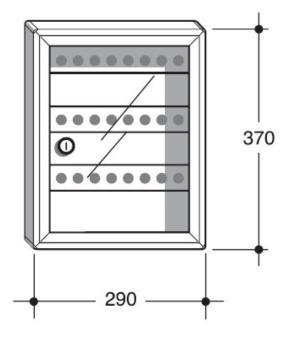

# **DATA SHEET KEY CABINET SB211 40-211**

SB2 key cabinet, 290 x 370 x 40 mm size, comprising: galvanised sheet metal base covered in PVC, on which hang hooks with progressive numbering (24 places); aluminium special profile with rounded corners; hinged door in transparent Plexiglas (3 mm thick). It is equipped with a security cylinder lock with two numbered keys.