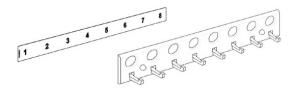

# **DATA SHEET KEY CABINET SB211 40-211**

SB2 key cabinet, 290 x 370 x 40 mm size, comprising: galvanised sheet metal base covered in PVC, on which hang hooks with progressive numbering (24 places); aluminium special profile with rounded corners; hinged door in transparent Plexiglas (3 mm thick). It is equipped with a security cylinder lock with two numbered keys.





### **AVAILABLE CODES**

Cod. 40-211.54

bronze-gold aluminium with green back panel

Cod. 4

Cod. 40-211.9006

wrinkled silver aluminium RAL 9006 with silver back panel

### Cod. 90-020

Crome-plated lock with safety cylinder and 2 numbered keys (sheet metal hole diam. 15). Duplicable key (numbering only 464)

## **REPLACEMENTS**



Cod. 40-905

Grey ABS key holder strip with numbered hooks