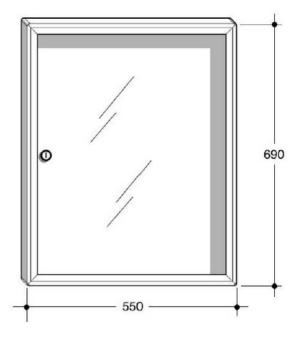

# **DATA SHEET NOTICE BOARDS SB113 40-113**

SB1 notice board, 550 x 690 x 40 mm in size (DIN A2 format), comprising: magnetic base in galvanised sheet metal covered in PVC for fixing notices; special aluminium profile with rounded edges; hinged door in transparent Plexiglas (3 mm thick). The notice board is equipped with a security cylinder lock with two numbered keys and 12 magnets for fixing documents.