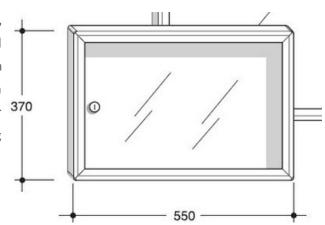

# **DATA SHEET NOTICE BOARDS SB112 40-112**

SB1 notice board, 550 x 370 x 40 mm in size (DIN A3 format), comprising: magnetic base in galvanised sheet metal covered in PVC for fixing notices; special aluminium profile with rounded edges; hinged door in transparent Plexiglas (3 mm thick). The notice board is equipped with a security cylinder lock with two numbered keys and 8 magnets for fixing documents.