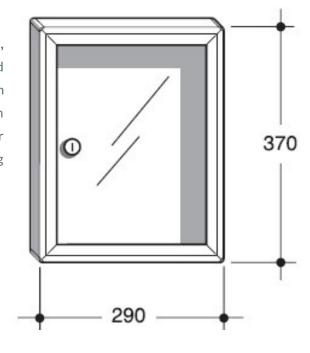

## **DATA SHEET NOTICE BOARDS SB111 40-111**

SB1 notice board, 290 x 370 x 40 mm in size (DIN A4 format), comprising: magnetic base in galvanised sheet metal covered in PVC for fixing notices; special aluminium profile with rounded edges; hinged door in transparent Plexiglas (3 mm thick). The notice board is equipped with a security cylinder lock with two numbered keys and 4 magnets for fixing documents.

## **AVAILABLE CODES**

Cod. 40-111.54

bronze-gold aluminium with green back panel

Cod. 40-111.9006

wrinkled silver aluminium RAL 9006 with silver back panel