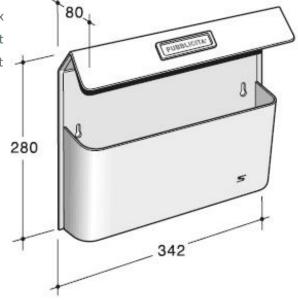

## **DATA SHEET ADVERTISING HOLDER BIMETAL 41-515**

**Bimetal advertising holder with roof.** Dimensions 342 x 280 x 80 mm. The back is made of aluzink painted in different colours, while the front is made of DTL scratch-resistant stainless.