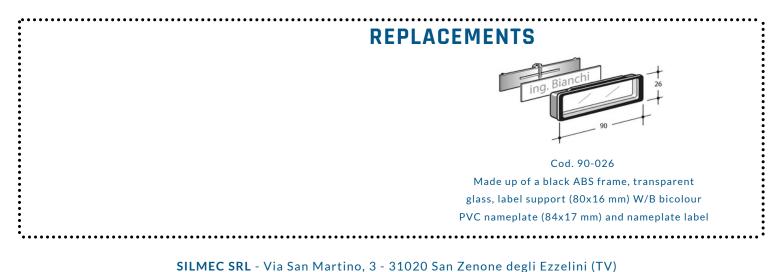

## **DATA SHEET ADVERTISING HOLDER BIMETAL 41-515**

**Bimetal advertising holder with roof.** Dimensions 342 x 280 x 80 mm. The back is made of aluzink painted in different colours, while the front is made of DTL scratch-resistant stainless.





## **AVAILABLE CODES**

| God. 41-515.25   | decorated stainless steel                      |
|------------------|------------------------------------------------|
| Cod. 41-515.84   | back in iron grey-coated aluzinc               |
| Cod. 41-515.9001 | back in Ral 9001 cream-coated aluzinc          |
| Cod. 41-515.9006 | back in Ral 9006 grey aluminium-coated aluzinc |



Tel: 0423/968611 - Fax 0423/968193 - info@silmec.com - www.silmec.com